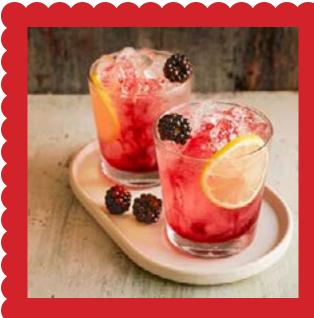

# **BRAMBLE**

### **DIRECTIONS**

Shake gin, lemon juice, and sugar syrup with ice. Strain into a glass filled with crushed ice. Top with more crushed ice and compact to form a volcano-shaped mound. Drizzle creme de mure over the mound. Garnish with blackberries and lemon slice.

#### Alternative:

Muddle 6x fresh blackberries in the bottom of the glass in place of creme de mure. Add gin, lemon juice, and sugar syrup. Fill glass with crushed ice.