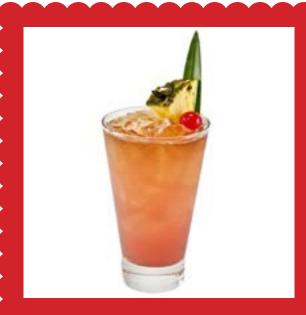

## Mai Tai

## **INGREDIENTS**

1 1/2 oz Light rum

3/4 oz Orange curação

3/4 oz Lime juice (freshly squeezed)

1/2 oz Orgeat

1/2 oz Dark rum

Optional: 1 1/2 oz Pineapple juice Pineapple wedge Maraschino cherry

Optional: Garnish with a pineapple wedge and maraschino cherry